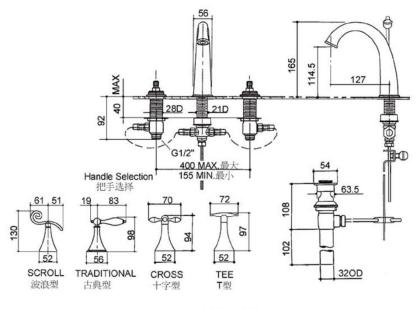

## **Product Specification:**

| Model      | Spout |             | Handle                               | Includes                                                               | Finish                     |
|------------|-------|-------------|--------------------------------------|------------------------------------------------------------------------|----------------------------|
|            | Reach | Height      | Hanule                               | incidues                                                               | i iiiisii                  |
| K-8670T-4M | 127mm | 114.5<br>mm | Traditional lever                    | Spout, handles, aerator, drain,<br>valve, supplies, connection<br>assy | CP<br>CB<br>AF<br>SN<br>BN |
| K-8670T-4P |       |             | Traditional lever with white accents |                                                                        | СР                         |
| K-8670T-3  |       |             | Cross                                |                                                                        |                            |
| K-8670T-6  |       |             | Tee lever                            |                                                                        |                            |

## **Product Dimension:**

\*The above information are subject to change without notice.