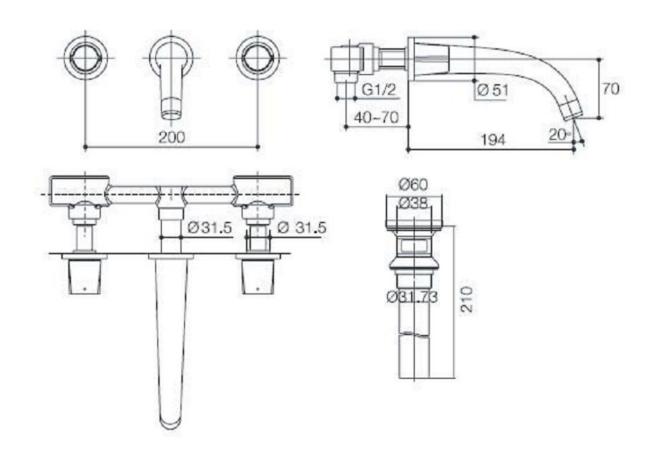

## **Product Dimension:**

K-18872T

<sup>\*</sup>The above information are subject to change without notice.