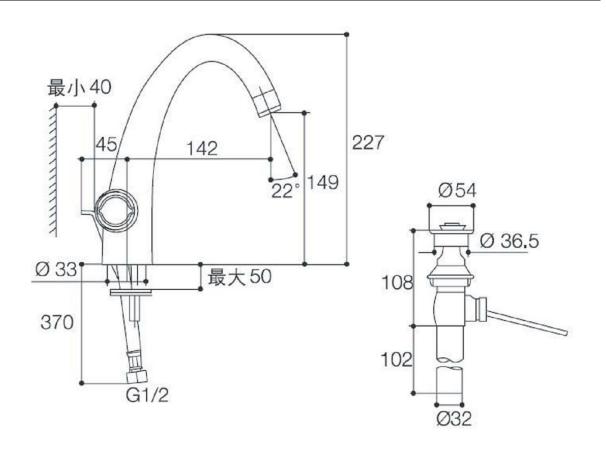

## **Product Specification:**

| Model    | Spout |        | Handle | Includes                                                               | Finish   | NOTE |
|----------|-------|--------|--------|------------------------------------------------------------------------|----------|------|
|          | Reach | Height | папше  | includes                                                               | FIIIISII | NOTE |
| K-18870T | 142mm | 149mm  | Metal  | 142mm spout, valve, aerator, handles, drain, supplies, connection assy | СР       | -    |

## **Product Dimension:**

K-18870T

<sup>\*</sup>The above information are subject to change without notice.