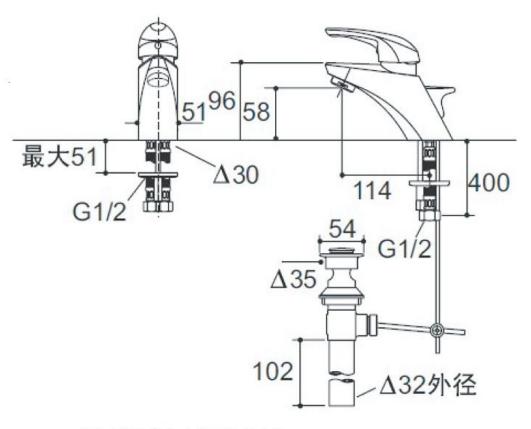

## **Product Dimension:**

K-8601T-1/8601T-3

\*The above information are subject to change without notice.

www.kohlerasiapacific.com