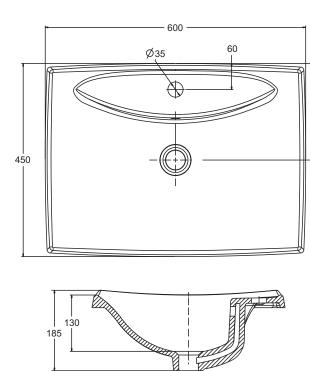

installation, unpack the new

until you are ready to install it.

size as the new lavatory.

to mark correct size cutout.

Kohler lavatory is made according to

For replacement installations, make sure

lavatory and carefully inspect it for damage

Return the lavatory to its protective carton

the existing cutout is the same or smaller

• Use the template supplied with the lavatory

American National Standard that it can

**TOOLS AND MATERIALS** 

match the American lavatory fittings . Any

other lavatory fittings may not fit for kohler

replace if necessary.

- Safety glasses
- Pencil Scissors
- Tape measure
- Putty knife Plumbers putty
- Hacksaw Keyhole saw or saber saw
- Drill (13mm or 1/2 // dia. drill bit or larger)
- Pipe wrench Tubing cutter

#### **ROUGHING-IN**

Unit: mm 单位: 毫米



#### 拆除旧脸盆

- 关掉水龙头的供水源。 Inspect the waste and supply tubing; • 打开龙头阀门,然后除开供水管。
  - 再旋开排水装置,并拿开弯管。
  - 移走旧脸盆。

#### 安装新脸盆

- 将切割图沿切割线切出。 • 将切割图放在盥洗台上,确保脸盆、水龙头
- 和防溅挡板之间有足够的距离。 查核盥洗台下的储物柜也有足够空间。



- 用炭笔沿切割图在盥洗台面划线。
- 再次检查脸盆、水龙头、防溅水板及储物柜 的空间及距离。如有需要可调校切割图的位
- 用一个13mm的钻头, 在切割口内侧钻一个
- 沿着自切割图勾划出来的铅笔线内侧切开台
- 暂将脸盆放入台面开口,校正位置。



- 用炭笔沿脸盆外缘在盥洗台上划线。
- 然后将脸盆移开。 • 按照制造商的指引,安装水龙头和排水管
- 沿炭笔导线内侧涂两滴封边胶。
- 用涂油灰刀将其抹匀。
- 小心地将脸盆置于台面切口适当位置,向下

#### **REMOVE EXISTING LAVATORY**

- Turn off the water supply to the faucet. Open the faucet valves, then disconnect the supply lines.
- Disconnect the drain assembly and remove the trap.
- Remove the existing lavatory.

#### **INSTALL NEW LAVATORY**

- Position the template on the countertop to ensure clearance between the lavatory, faucet, and backsplash.
- Verify