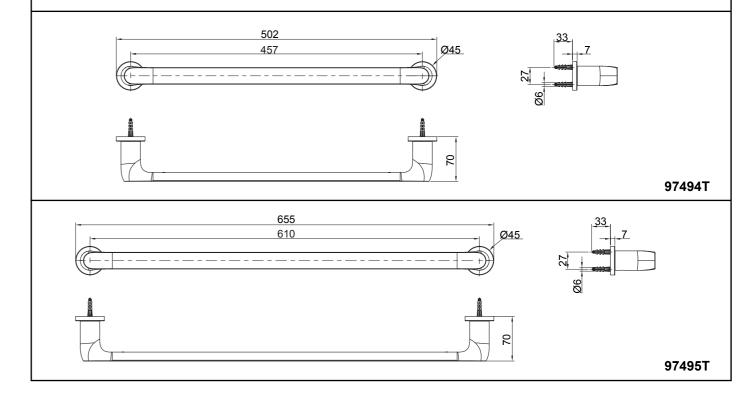

#### **ROUGH-IN DIMENSIONS**

1257064-2A-B **8** 1257064-2A-B **1** 

**AVID** 

97494T 18" Towel Bar

97495T 24" Towel Bar

97496T 24" Double Towel Bar 97497T 24" Double Towel Shelf

\*\*Color code must be specified when ordering