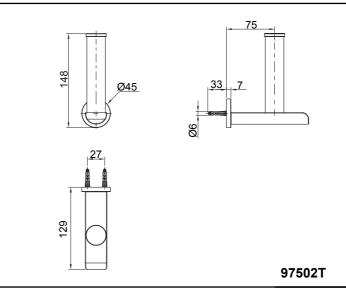

## **AVID**

97498T Towel Ring 97499T Robe Hook

97500T Double Robe Hook

97502T Vertical Toilet Paper Holder

97503T Covered Toilet Paper Holder (Left Side) 24816T Covered Toilet Paper Holder (Right Side)

<sup>\*\*</sup>Color code must be specified when ordering

## ACCESSORY INSTALLATION INSTRUCTIONS

**AVID** 

| 97494T | 18" Towel Bar                           |
|--------|-----------------------------------------|
| 97495T | 24" Towel Bar                           |
| 97496T | 24" Double Towel Bar                    |
| 97497T | 24" Double Towel Shelf                  |
| 97498T | Towel Ring                              |
| 97499T | Robe Hook                               |
| 97500T | Double Robe Hook                        |
| 97502T | Vertical Toilet Paper Holder            |
| 97503T | Covered Toilet Paper Holder (Left Side) |

#### **ROUGH-IN DIMENSIONS**

1257064-2A-B **8** 1257064-2A-B **1** 

**AVID** 

97494T 18" Towel Bar

97495T 24" Towel Bar

97496T 24" Double Towel Bar 97497T 24" Double Towel Shelf

\*\*Color code must be specified when ordering