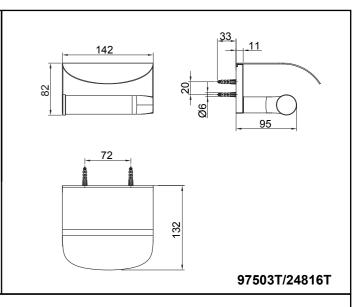

## **AVID**

97498T Towel Ring 97499T Robe Hook

97500T Double Robe Hook

97502T Vertical Toilet Paper Holder

97503T Covered Toilet Paper Holder (Left Side) 24816T Covered Toilet Paper Holder (Right Side)

<sup>\*\*</sup>Color code must be specified when ordering

## ACCESSORY INSTALLATION INSTRUCTIONS

**AVID** 

| 97494T | 18" Towel Bar                           |
|--------|-----------------------------------------|
| 97495T | 24" Towel Bar                           |
| 97496T | 24" Double Towel Bar                    |
| 97497T | 24" Double Towel Shelf                  |
| 97498T | Towel Ring                              |
| 97499T | Robe Hook                               |
| 97500T | Double Robe Hook                        |
| 97502T | Vertical Toilet Paper Holder            |
| 97503T | Covered Toilet Paper Holder (Left Side) |

24816T Covered Toilet Paper Holder (Right Side)

#### **ROUGH-IN DIMENSIONS**

1257064-2A-B **8** 1257064-2A-B **1** 

**AVID** 

97494T 18" Towel Bar

97495T 24" Towel Bar

97496T 24" Double Towel Bar 97497T 24" Double Towel Shelf

\*\*Color code must be specified when ordering