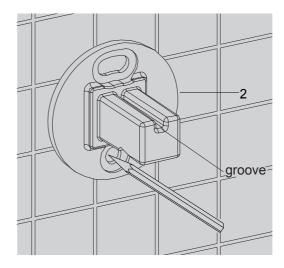

## Install The Single/Double Towel Bar&Towel Shelf

Select a location on the vertical wall to stick the templet, ensure the templet is horizontal. Drill hole in the finished wall as required.

Press the anchor(1) into the hole. Orienting the groove of the bracket upward. Secure the bracket(2) with the self-tapping screw(3).

Slide the main body(4) onto the bracket. Orient the screw hole downward. Tighten the screw(6) with the hex wrench(5).