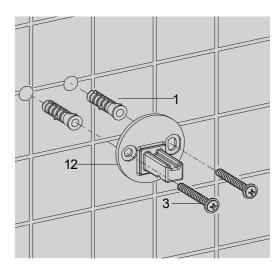

## Install The Robe Hook/Towel Ring/Vertical Toilet Paper Holder

Select a location on the vertical wall to install the bracket. Mark anchor(1) mounting hole location on wall, ensure the groove of bracket(2)(12) upward. Drill hole in the finished wall as required.

Press the anchor(1) into the hole. Orienting the groove of the bracket upward. Secure the bracket(2)(12) with the self-tapping screw(3).

5

Slide the escutcheon(13)(14) onto the bracket. Orient the gap of escutcheon(14) downward. Slide the main body(15)(16) onto the bracket and keep the screw hole downward. Tighten the screw(6) with the hex wrench(5).