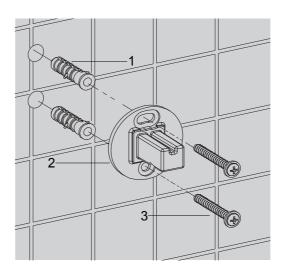

## Install The Single/Double Towel Bar&Towel Shelf

Select a location on the vertical wall to stick the templet, ensure the templet is horizontal. Drill hole in the finished wall as required.

Press the anchor(1) into the hole. Orienting the groove of the bracket upward. Secure the bracket(2) with the self-tapping screw(3).

Slide the main body(4) onto the bracket. Orient the screw hole downward. Tighten the screw(6) with the hex wrench(5).