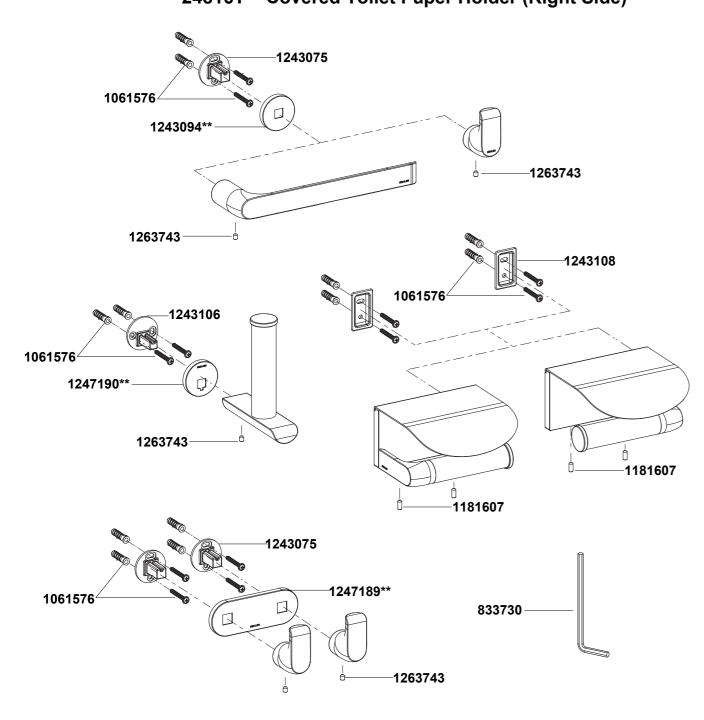

### **Install The Covered Toilet Paper Holder**

Select a location on the vertical wall to stick the templet, ensure the templet is horizontal. Drill hole in the finished wall as required.

Press the anchor(1) into the hole. Orienting the large slotted mounting hole of the bracket upward, the smaller hole of the bracket downward and two screw holes are vertical. Secure the bracket(9) with the self-tapping screw(3).

Slide the main body(10) onto the bracket. Orient the screw hole downward. Tighten the screw(11) with the hex wrench(5).

## Install The Robe Hook/Towel Ring/Vertical Toilet Paper Holder

Select a location on the vertical wall to install the bracket. Mark anchor(1) mounting hole location on wall, ensure the groove of bracket(2)(12) upward. Drill hole in the finished wall as required.

Press the anchor(1) into the hole. Orienting the groove of the bracket upward. Secure the bracket(2)(12) with the self-tapping screw(3).

5

Slide the escutcheon(13)(14) onto the bracket. Orient the gap of escutcheon(14) downward. Slide the main body(15)(16) onto the bracket and keep the screw hole downward. Tighten the screw(6) with the hex wrench(5).