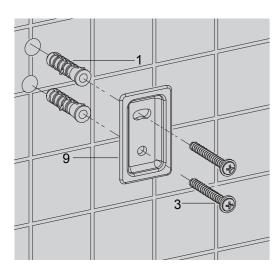

### **Install The Covered Toilet Paper Holder**

Select a location on the vertical wall to stick the templet, ensure the templet is horizontal. Drill hole in the finished wall as required.

Press the anchor(1) into the hole. Orienting the large slotted mounting hole of the bracket upward, the smaller hole of the bracket downward and two screw holes are vertical. Secure the bracket(9) with the self-tapping screw(3).