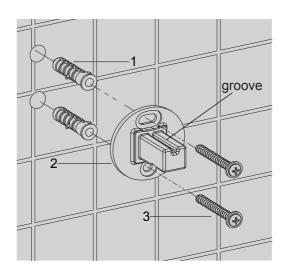

## Install The Single/Double Towel Bar&Towel Shelf

Select a location on the vertical wall to stick the templet, ensure the templet is horizontal. Drill hole in the finished wall as required.

Press the anchor(1) into the hole. Orienting the groove of the bracket upward. Secure the bracket(2) with the self-tapping screw(3).

#### Install The Double Robe Hook

Select a location on the vertical wall to stick the templet, ensure the templet is horizontal. Drill hole in the finished wall as required.

3

1257064-2A-B **6** 1257064-2A-B

Press the anchor(1) into the hole. Orienting the groove of the bracket upward. Secure the bracket(2) with the self-tapping screw(3).

Slide the escutcheon(7) onto the bracket. Keep "KOHLER" logo on escutcheon is on positive direction. Slide the robe hook(8) onto the bracket. Orient the screw hole of the robe hook downward. Tighten the screw(6) with the hex wrench(5).

### **Install The Covered Toilet Paper Holder**

Select a location on the vertical wall to stick the templet, ensure the templet is horizontal. Drill hole in the finished wall as required.

Press the anchor(1) into the hole. Orienting the large slotted mounting hole of the bracket upward, the smaller hole of the bracket downward and two screw holes are vertical. Secure the bracket(9) with the self-tapping screw(3).

## Install The Robe Hook/Towel Ring/Vertical Toilet Paper Holder

Select a location on the vertical wall to install the bracket. Mark anchor(1) mounting hole location on wall, ensure the groove of bracket(2)(12) upward. Drill hole in the finished wall as required.

Press the anchor(1) into the hole. Orienting the groove of the bracket upward. Secure the bracket(2)(12) with the self-tapping screw(3).

5

Slide the escutcheon(13)(14) onto the bracket. Orient the gap of escutcheon(14) downward. Slide the main body(15)(16) onto the bracket and keep the screw hole downward. Tighten the screw(6) with the hex wrench(5).