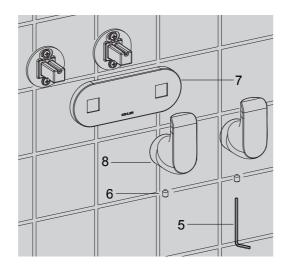

#### Install The Double Robe Hook

Select a location on the vertical wall to stick the templet, ensure the templet is horizontal. Drill hole in the finished wall as required.

3

1257064-2A-B **6** 1257064-2A-B

Press the anchor(1) into the hole. Orienting the groove of the bracket upward. Secure the bracket(2) with the self-tapping screw(3).

Slide the escutcheon(7) onto the bracket. Keep "KOHLER" logo on escutcheon is on positive direction. Slide the robe hook(8) onto the bracket. Orient the screw hole of the robe hook downward. Tighten the screw(6) with the hex wrench(5).