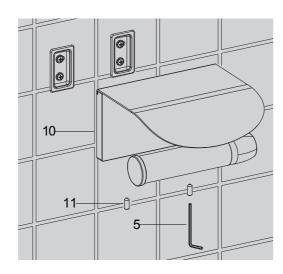

Slide the main body(10) onto the bracket. Orient the screw hole downward. Tighten the screw(11) with the hex wrench(5).