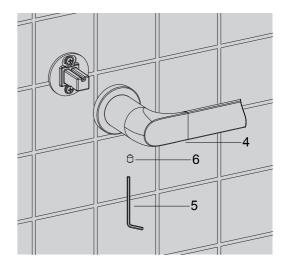

## Install The Robe Hook/Towel Ring/Vertical Toilet Paper Holder

Select a location on the vertical wall to install the bracket. Mark anchor(1) mounting hole location on wall, ensure the groove of bracket(2)(12) upward. Drill hole in the finished wall as required.

Press the anchor(1) into the hole. Orienting the groove of the bracket upward. Secure the bracket(2)(12) with the self-tapping screw(3).

5

Slide the escutcheon(13)(14) onto the bracket. Orient the gap of escutcheon(14) downward. Slide the main body(15)(16) onto the bracket and keep the screw hole downward. Tighten the screw(6) with the hex wrench(5).