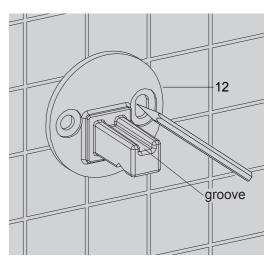

## Install The Robe Hook/Towel Ring/Vertical Toilet Paper Holder

Select a location on the vertical wall to install the bracket. Mark anchor(1) mounting hole location on wall, ensure the groove of bracket(2)(12) upward. Drill hole in the finished wall as required.

Press the anchor(1) into the hole. Orienting the groove of the bracket upward. Secure the bracket(2)(12) with the self-tapping screw(3).

5

Slide the escutcheon(13)(14) onto the bracket. Orient the gap of escutcheon(14) downward. Slide the main body(15)(16) onto the bracket and keep the screw hole downward. Tighten the screw(6) with the hex wrench(5).