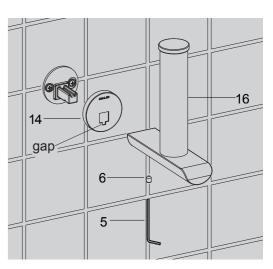

## Install The Robe Hook/Towel Ring/Vertical Toilet Paper Holder

Select a location on the vertical wall to install the bracket. Mark anchor(1) mounting hole location on wall, ensure the groove of bracket(2)(12) upward. Drill hole in the finished wall as required.

Press the anchor(1) into the hole. Orienting the groove of the bracket upward. Secure the bracket(2)(12) with the self-tapping screw(3).

5

Slide the escutcheon(13)(14) onto the bracket. Orient the gap of escutcheon(14) downward. Slide the main body(15)(16) onto the bracket and keep the screw hole downward. Tighten the screw(6) with the hex wrench(5).