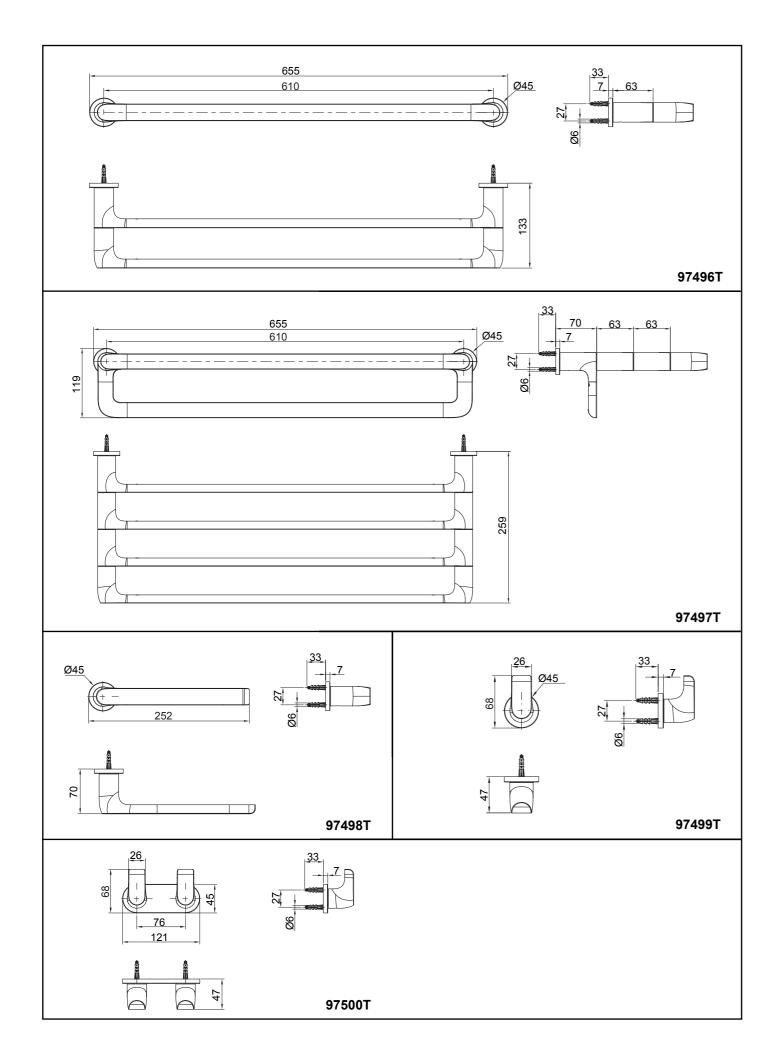

#### **ROUGH-IN DIMENSIONS**

1257064-2A-B **8** 1257064-2A-B **1** 

**AVID** 

97494T 18" Towel Bar

97495T 24" Towel Bar

97496T 24" Double Towel Bar 97497T 24" Double Towel Shelf

\*\*Color code must be specified when ordering