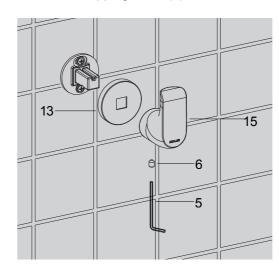

## Install The Robe Hook/Towel Ring/Vertical Toilet Paper Holder

Select a location on the vertical wall to install the bracket. Mark anchor(1) mounting hole location on wall, ensure the groove of bracket(2)(12) upward. Drill hole in the finished wall as required.

Press the anchor(1) into the hole. Orienting the groove of the bracket upward. Secure the bracket(2)(12) with the self-tapping screw(3).

5

Slide the escutcheon(13)(14) onto the bracket. Orient the gap of escutcheon(14) downward. Slide the main body(15)(16) onto the bracket and keep the screw hole downward. Tighten the screw(6) with the hex wrench(5).