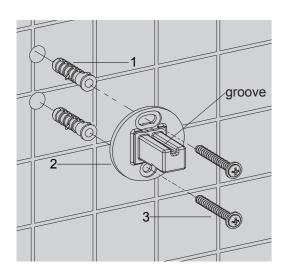

## Install The Single/Double Towel Bar&Towel Shelf

Select a location on the vertical wall to stick the templet, ensure the templet is horizontal. Drill hole in the finished wall as required.

Press the anchor(1) into the hole. Orienting the groove of the bracket upward. Secure the bracket(2) with the self-tapping screw(3).

Slide the main body(4) onto the bracket. Orient the screw hole downward. Tighten the screw(6) with the hex wrench(5).