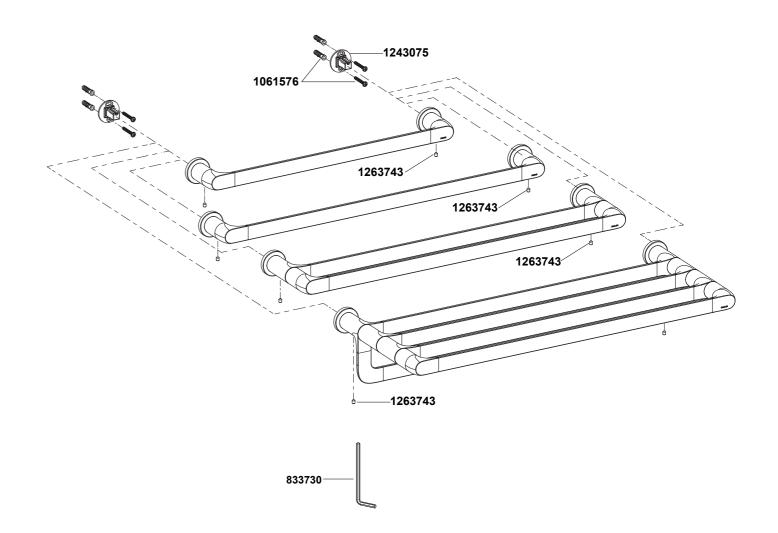

## Install The Single/Double Towel Bar&Towel Shelf

Select a location on the vertical wall to stick the templet, ensure the templet is horizontal. Drill hole in the finished wall as required.

Press the anchor(1) into the hole. Orienting the groove of the bracket upward. Secure the bracket(2) with the self-tapping screw(3).

Slide the main body(4) onto the bracket. Orient the screw hole downward. Tighten the screw(6) with the hex wrench(5).