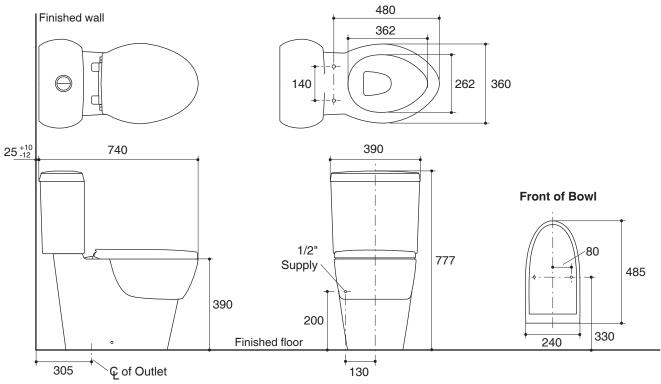

### Features

- Vitreous china
- Elongated bowl
- Includes quiet close seat
- Includes polished push button
- Wash down flushing system
- Dual flush 2.6/4 liter per flush
- 305 mm rough-in for S-trap or 185 mm rough-in for P-trap
- 85 mm glazed trapway
- 100 x 85 mm water area
- 740 x 390 x 777 mm

### **Product Specification:**

The Elongated two-piece toilet shall be made of vitreous china. Toilet shall be 740 mm in length, 390 mm in width, and 777 mm in height with a 100 x 85 mm water area. Toilet shall be 305 mm rough-in for S-trap or 185 mm rough-in for P-trap with a 85 mm glazed trapway. Toilet shall be dual flush 2.6/4 liter per flush with wash down flushing system. Toilet shall include polished chrome push button and quiet close seat. Toilet shall be Kohler Model K-45759VN-S-\_\_\_\_\_.

### **Technical Information**

| Fixture:               |                      |  |
|------------------------|----------------------|--|
| Configuration          | two-piece, elongated |  |
| Water per flush        | 2.6/4 Liter          |  |
| Passageway             | 85 mm                |  |
| Water area             | 100 x 85 mm          |  |
| Water depth form rim   | 240 mm               |  |
| Seat post hole centers | 140 mm               |  |

### Dimensions are approximate. Unit: mm

**Product Diagram** 