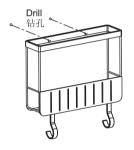

# 安装方式

- 1. Level the magazine rack on the wall.
- 1. 在需要安装杂志架的位置放好杂志架, 调至水平。

- 2. Mark mounting holes.
- 2. 标出钻孔位置。

- 3. Drill using 6mm bit, and inserts anchors.
- 3. 用 6 毫米钻头在标好的位置钻孔,并塞入壁塞。

- 4. Insert screw until the top of screw has a 6mm distance to the wall.
- 4. 将螺钉打入壁塞,保持螺钉帽顶端距墙面 6 毫米。

- 5. Hang the magazine on the screws, put on tissue roller with tissue paper.
- 5. 将杂志架挂在螺钉上,放上穿好卫生纸的卷纸轴。