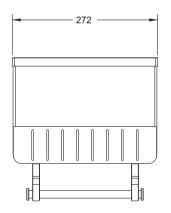

### **ROUGHING-IN**

UNIT: mm 单位: 毫米

© 版权为科勒中国有限公司所有, 2009

© Copyright Kohler China Ltd., 2009

# 安装方式

- 1. Level the magazine rack on the wall.
- 1. 在需要安装杂志架的位置放好杂志架, 调至水平。

- 2. Mark mounting holes.
- 2. 标出钻孔位置。

- 3. Drill using 6mm bit, and inserts anchors.
- 3. 用 6 毫米钻头在标好的位置钻孔,并塞入壁塞。

- 4. Insert screw until the top of screw has a 6mm distance to the wall.
- 4. 将螺钉打入壁塞,保持螺钉帽顶端距墙面 6 毫米。

- 5. Hang the magazine on the screws, put on tissue roller with tissue paper.
- 5. 将杂志架挂在螺钉上,放上穿好卫生纸的卷纸轴。