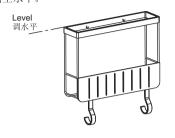

# 安装方式

- 1. Level the magazine rack on the wall.
- 1. 在需要安装杂志架的位置放好杂志架, 调至水平。

- 2. Mark mounting holes.
- 2. 标出钻孔位置。

- 3. Drill using 6mm bit, and inserts anchors.
- 3. 用 6 毫米钻头在标好的位置钻孔,并塞入壁塞。

- 4. Insert screw until the top of screw has a 6mm distance to the wall.
- 4. 将螺钉打入壁塞,保持螺钉帽顶端距墙面 6 毫米。