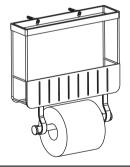

- 5. Hang the magazine on the screws, put on tissue roller with tissue paper.
- 5. 将杂志架挂在螺钉上,放上穿好卫生纸的卷纸轴。