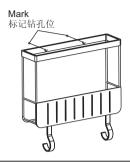

# 安装方式

- 1. Level the magazine rack on the wall.
- 1. 在需要安装杂志架的位置放好杂志架, 调至水平。

- 2. Mark mounting holes.
- 2. 标出钻孔位置。

- 3. Drill using 6mm bit, and inserts anchors.
- 3. 用 6 毫米钻头在标好的位置钻孔,并塞入壁塞。

- 4. Insert screw until the top of screw has a 6mm distance to the wall.
- 4. 将螺钉打入壁塞,保持螺钉帽顶端距墙面 6 毫米。