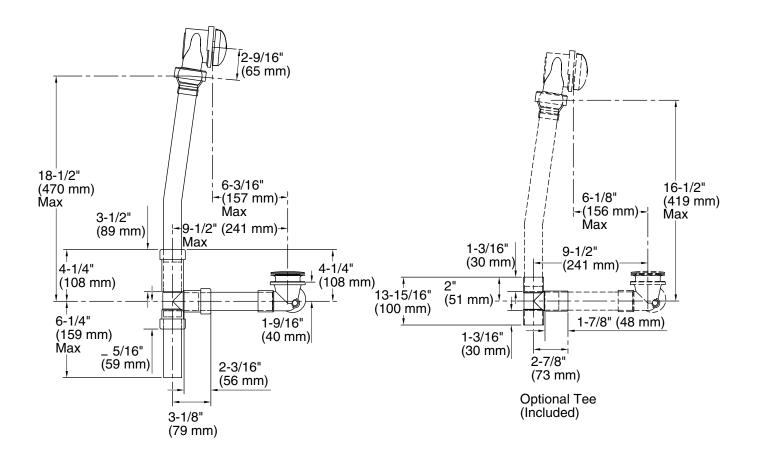

## KALLISTA.Perfect Small Rectangular Bathtub Cable<br/>Drain Assembly & Cable Drain Trim Kit

## FEATURES

- For use with the P50047 Perfect bath
- Solid brass drain tubes/assembly
- Allows multiple installation methods (through the floor, along the floor, compression joint, solder joint)
- Both the compression fit tee fitting and the solder joint tee fitting are included in the box

| SPECIFIED MODEL |                                                        |                    |                   |                       |
|-----------------|--------------------------------------------------------|--------------------|-------------------|-----------------------|
| Model           | Description                                            | Finishes           |                   |                       |
| P21587-00       | Perfect Small Rectangular Bathtub Cable Drain Assembly | 🖵 NA               |                   |                       |
| P21582-00       | Perfect Cable Drain Trim Kit                           | CP Polished Chrome | AD Nickel Silver  | G Brushed Nickel      |
|                 |                                                        | LB Bronze          | BZ Antique Bronze | GN Gunmetal           |
|                 |                                                        | W7 Black Nickel    | BCH Blush Bronze  | ULB Unlacquered Brass |